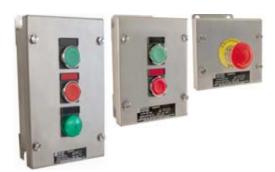

## Increased safety - Group IIC Stainless steel AISI 316L - XAWFS series

The control stations XAWFS, made in stainless steel AISI 316L, are equipped with our extensive range of robust and flexible control and signalling units HarmAtex.

They combine the functions start and stop for motors, fans, pumps ..., and they can be provided with measuring instruments for current control, voltage or other physical quantities.

The functions can be predefined or determined according to the requirement of the application. Up to 52 control and signalling units can be installed on the XAWFS control units.

| Product code | Actuator                                           | Colour                   | Label          | Contact |
|--------------|----------------------------------------------------|--------------------------|----------------|---------|
| XAWFS10      | 1 x Push button, spring to return                  | <ul><li>Green</li></ul>  | Start          | 1NO     |
| XAWFS11      | 1 x Push button, spring to return                  | • Red                    | Stop           | 1NC     |
| XAWFS16      | 1 x Mushroom, spring to return - Ø 40 mm           | <ul><li>Red</li></ul>    | Emergency stop | 1NC     |
| XAWFS15      | 1 x Mushroom, Push-Pull - Ø 40 mm                  | <ul><li>Red</li></ul>    | Emergency stop | 1NC     |
| XAWFS17      | 1 x Mushroom, turn to release - Ø 40 mm            | <ul><li>Red</li></ul>    | Emergency stop | 1NC     |
| XAWFS172     | 1 x Mushroom, release by key - Ø 40 mm             | <ul><li>Red</li></ul>    | Emergency stop | 1NC     |
| XAWFS13      | 1 x Selector switch, 2 stay put                    | ● Black                  | Start - Stop   | 1NO     |
| XAWFS132     | 1 x Selector switch, 2 stay put                    | ● Black                  | Manu - Auto    | 1NO+1NC |
| XAWFS133     | 1 x Selector switch, 2 stay put                    | ● Black                  | 0-I            | 1NO+1NC |
| XAWFS12      | 1 x Selector switch, 3 stay put                    | ● Black                  | 1-0-11         | 1NO+1NC |
| XAWFS121     | 1 x Selector switch, 3 spring return to center     | <ul><li>Black</li></ul>  | I-O-II         | 1NO+1NC |
| XAWFS122     | 1 x Selector switch, key withdrawal in 3 positions | <ul><li>Black</li></ul>  | I-O-II         | 1NO+1NC |
| XAWFS143     | 1 x Pilot light, integral LED - 24 to 254 V AC-DC  | <ul><li>Green</li></ul>  | Blank          | -       |
| XAWFS144     | 1 x Pilot light, integral LED - 24 to 254 V AC-DC  | <ul><li>Red</li></ul>    | Blank          | -       |
| XAWFS147     | 1 x Pilot light, integral LED - 24 to 254 V AC-DC  | ○ White                  | Blank          | -       |
| XAWFS146     | 1 x Pilot light, integral LED - 24 to 254 V AC-DC  | <ul><li>Blue</li></ul>   | Blank          | -       |
| XAWFS145     | 1 x Pilot light, integral LED - 24 to 254 V AC-DC  | <ul><li>Yellow</li></ul> | Blank          | -       |