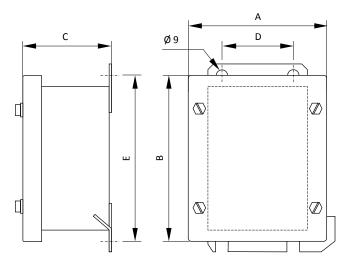

| Enclosure                   | Α   | В   | С  | D  | E   |  |
|-----------------------------|-----|-----|----|----|-----|--|
| XAWFS 1                     | 125 | 110 | 80 | 65 | 110 |  |
| XAWFS 2                     | 125 | 150 | 80 | 65 | 150 |  |
| XAWFS 3                     | 125 | 195 | 80 | 65 | 195 |  |
| XAWFS 4                     | 125 | 240 | 80 | 65 | 240 |  |
| XAWFS 5                     | 125 | 295 | 80 | 65 | 295 |  |
| XAWFS 6                     | 125 | 330 | 80 | 65 | 330 |  |
| Other dimensions on request |     |     |    |    |     |  |