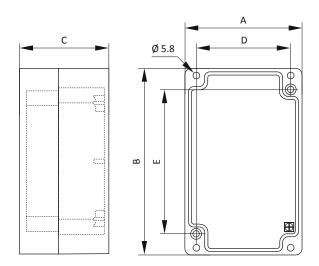

| Enclosure                   | Α   | В   | С  | D   | E   |  |
|-----------------------------|-----|-----|----|-----|-----|--|
| XAWG 1                      | 85  | 146 | 70 | 70  | 105 |  |
| XAWG 2                      | 85  | 146 | 70 | 70  | 105 |  |
| XAWG 3                      | 85  | 226 | 70 | 70  | 108 |  |
| XAWG 5                      | 85  | 281 | 70 | 70  | 240 |  |
| XAWG 8                      | 151 | 241 | 87 | 135 | 200 |  |
| Other dimensions on request |     |     |    |     |     |  |