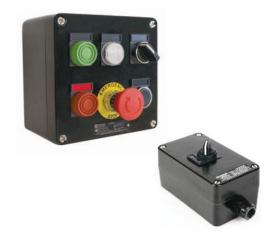

## **Control stations**

## Increased safety - Group IIC Glass-reinforced polyester - XAWG series

The control stations XAWG, made in glass-reinforced polyester (GRP), are equipped with our extensive range of robust and flexible control and signalling units HarmAtex.

They combine the functions start and stop for motors, fans, pumps ..., and they can be provided with measuring instruments for current control, voltage or other physical quantities.

The functions can be predefined or determined according to the requirement of the application. Up to 48 control and signalling units can be installed on the XAWG control units.