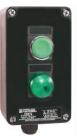

| Product code | Actuator                                           | Colour                   | Label          | Contact |
|--------------|----------------------------------------------------|--------------------------|----------------|---------|
| XAWG10       | 1 x Push button, spring to return                  | <ul><li>Green</li></ul>  | Start          | 1NO     |
| XAWG11       | 1 x Push button, spring to return                  | <ul><li>Red</li></ul>    | Stop           | 1NC     |
| XAWG16       | 1 x Mushroom, spring to return - Ø 40 mm           | • Red                    | Emergency stop | 1NC     |
| XAWG15       | 1 x Mushroom, Push-Pull - Ø 40 mm                  | • Red                    | Emergency stop | 1NC     |
| XAWG17       | 1 x Mushroom, turn to release - Ø 40 mm            | <ul><li>Red</li></ul>    | Emergency stop | 1NC     |
| XAWG172      | 1 x Mushroom, release by key - Ø 40 mm             | <ul><li>Red</li></ul>    | Emergency stop | 1NC     |
| XAWG13       | 1 x Selector switch, 2 stay put positions          | <ul><li>Black</li></ul>  | Start - Stop   | 1NO     |
| XAWG132      | 1 x Selector switch, 2 stay put positions          | <ul><li>Black</li></ul>  | Manu - Auto    | 1NO+1NC |
| XAWG133      | 1 x Selector switch, 2 stay put positions          | <ul><li>Black</li></ul>  | 0-I            | 1NO+1NC |
| XAWG12       | 1 x Selector switch, 3 stay put positions          | <ul><li>Black</li></ul>  | I-0-II         | 1NO+1NC |
| XAWG121      | 1 x Selector switch, 3 spring return to center     | <ul><li>Black</li></ul>  | I-O-II         | 1NO+1NC |
| XAWG122      | 1 x Selector switch, key withdrawal in 3 positions | <ul><li>Black</li></ul>  | I-O-II         | 1NO+1NC |
| XAWG143      | 1 x Pilot light, integral LED - 24 to 254 V AC-DC  | <ul><li>Green</li></ul>  | Blank          | -       |
| XAWG144      | 1 x Pilot light, integral LED - 24 to 254 V AC-DC  | <ul><li>Red</li></ul>    | Blank          | -       |
| XAWG147      | 1 x Pilot light, integral LED - 24 to 254 V AC-DC  | ○ White                  | Blank          | -       |
| XAWG146      | 1 x Pilot light, integral LED - 24 to 254 V AC-DC  | <ul><li>Blue</li></ul>   | Blank          | -       |
| XAWG145      | 1 x Pilot light, integral LED - 24 to 254 V AC-DC  | <ul><li>Yellow</li></ul> | Blank          | -       |