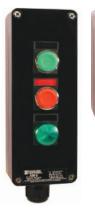

| Product code | Actuator                                          | Colour                  | Label          | Contact |
|--------------|---------------------------------------------------|-------------------------|----------------|---------|
| XAWG21       | 1 x Push button, spring to return                 | <ul><li>Green</li></ul> | Start          | 1NO     |
|              | 1 x Push button, spring to return                 | <ul><li>Red</li></ul>   | Stop           | 1NC     |
| XAWG26       | 1 x Push button, spring to return                 | Green                   | Start          | 1NO     |
|              | 1 x Mushroom, spring to return - Ø 40 mm          | <ul><li>Red</li></ul>   | Emergency stop | 1NC     |
| XAWG25       | 1 x Push button, spring to return                 | Green                   | Start          | 1NO     |
|              | 1 x Mushroom, Push-Pull - Ø 40 mm                 | <ul><li>Red</li></ul>   | Emergency stop | 1NC     |
| XAWG27       | 1 x Push button, spring to return                 | Green                   | Start          | 1NO     |
|              | 1 x Mushroom, turn to release - Ø 40 mm           | <ul><li>Red</li></ul>   | Emergency stop | 1NC     |
| XAWG272      | 1 x Push button, spring to return                 | Green                   | Start          | 1NO     |
|              | 1 x Mushroom, release by key - Ø 40 mm            | <ul><li>Red</li></ul>   | Emergency stop | 1NC     |
| XAWG24       | 1 x Push button, spring to return                 | Green                   | Star           | 1NO     |
|              | 1 x Pilot light, integral LED - 24 to 254 V AC-DC | <ul><li>Green</li></ul> | Blank          | -       |
| XAWG244      | 1 x Push button, spring to return                 | Black                   | Start          | 1NO     |
|              | 1 x Pilot light, integral LED - 24 to 254 V AC-DC | <ul><li>Red</li></ul>   | Blank          | -       |
| XAWG31       | 1 x Push button, spring to return                 | Green                   | Forward        | 1NO     |
|              | 1 x Push button, spring to return                 | <ul><li>Red</li></ul>   | Stop           | 1NC     |
|              | 1 x Push button, spring to return                 | <ul><li>Green</li></ul> | Reverse        | 1NO     |
| XAWG37       | 1 x Push button, spring to return                 | Green                   | Start          | 1NO     |
|              | 1 x Push button, spring to return                 | <ul><li>Red</li></ul>   | Stop           | 1NC     |
|              | 1 x Mushroom, spring to return Ø 40 mm            | <ul><li>Red</li></ul>   | Emergency stop | 1NC     |
| XAWG34       | 1 x Push button, spring to return                 | <ul><li>Green</li></ul> | Start          | 1NO     |
|              | 1 x Push button, spring to return                 | <ul><li>Red</li></ul>   | Stop           | 1NC     |
|              | 1 x Pilot light, integral LED - 24 to 254 V AC-DC | <ul><li>Green</li></ul> | Blank          |         |
| XAWG393      | 1 x Push button, spring to return                 | Green                   | Start          | 1NO     |
|              | 1 x Mushroom, Push-Pull Ø 40 mm                   | <ul><li>Red</li></ul>   | Emergency stop | 1NC     |
|              | 1 x Pilot light, integral LED - 24 to 254 V AC-DC | <ul><li>Green</li></ul> | Blank          | -       |