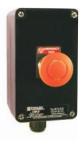

| Product code | Actuator                                           | Colour                   | Label          | Contact |
|--------------|----------------------------------------------------|--------------------------|----------------|---------|
| XAWG10       | 1 x Push button, spring to return                  | <ul><li>Green</li></ul>  | Start          | 1NO     |
| XAWG11       | 1 x Push button, spring to return                  | <ul><li>Red</li></ul>    | Stop           | 1NC     |
| XAWG16       | 1 x Mushroom, spring to return - Ø 40 mm           | • Red                    | Emergency stop | 1NC     |
| XAWG15       | 1 x Mushroom, Push-Pull - Ø 40 mm                  | • Red                    | Emergency stop | 1NC     |
| XAWG17       | 1 x Mushroom, turn to release - Ø 40 mm            | <ul><li>Red</li></ul>    | Emergency stop | 1NC     |
| XAWG172      | 1 x Mushroom, release by key - Ø 40 mm             | <ul><li>Red</li></ul>    | Emergency stop | 1NC     |
| XAWG13       | 1 x Selector switch, 2 stay put positions          | <ul><li>Black</li></ul>  | Start - Stop   | 1NO     |
| XAWG132      | 1 x Selector switch, 2 stay put positions          | <ul><li>Black</li></ul>  | Manu - Auto    | 1NO+1NC |
| XAWG133      | 1 x Selector switch, 2 stay put positions          | <ul><li>Black</li></ul>  | 0-I            | 1NO+1NC |
| XAWG12       | 1 x Selector switch, 3 stay put positions          | <ul><li>Black</li></ul>  | I-0-II         | 1NO+1NC |
| XAWG121      | 1 x Selector switch, 3 spring return to center     | <ul><li>Black</li></ul>  | I-O-II         | 1NO+1NC |
| XAWG122      | 1 x Selector switch, key withdrawal in 3 positions | <ul><li>Black</li></ul>  | I-O-II         | 1NO+1NC |
| XAWG143      | 1 x Pilot light, integral LED - 24 to 254 V AC-DC  | <ul><li>Green</li></ul>  | Blank          | -       |
| XAWG144      | 1 x Pilot light, integral LED - 24 to 254 V AC-DC  | <ul><li>Red</li></ul>    | Blank          | -       |
| XAWG147      | 1 x Pilot light, integral LED - 24 to 254 V AC-DC  | ○ White                  | Blank          | -       |
| XAWG146      | 1 x Pilot light, integral LED - 24 to 254 V AC-DC  | <ul><li>Blue</li></ul>   | Blank          | -       |
| XAWG145      | 1 x Pilot light, integral LED - 24 to 254 V AC-DC  | <ul><li>Yellow</li></ul> | Blank          | -       |