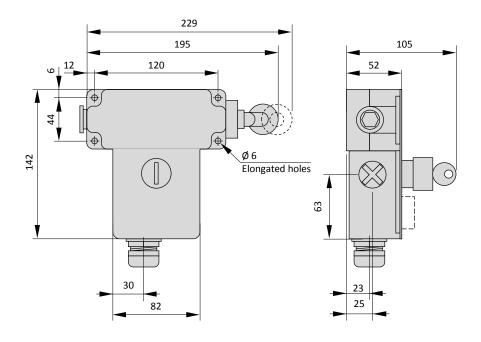

They are designed for explosive atmospheres gas/vapours or dust and meet the highest levels of protection.

| TECHNICAL DATA                   |                                                                  |  |
|----------------------------------|------------------------------------------------------------------|--|
| Material                         | Zamac, carbon steel                                              |  |
| IP rating                        | IP65 according to EN/IEC 60529                                   |  |
| Temperature range                | - 20°C + 60°C                                                    |  |
| Certificate                      | INERIS 04ATEX0040                                                |  |
| Marking                          | II 2 GD<br>Ex db eb IIC T6 Gb<br>or Ex tb IIIC T85°C             |  |
| Features of the contact block    | Phax = 250 V Imax = 3 A                                          |  |
| Cable entry                      | M20 cable gland                                                  |  |
| Mechanical endurance of the head | Head: 5 million operations - Contact block: 1 million operations |  |