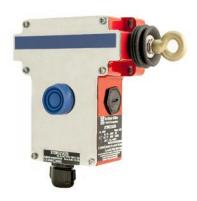

## **Pull-wire switches**

## Increased safety - Group IIC XY2W series

The pull-wire switches are installed above or near conveyors, machines or installations which can not be secured by other devices such as protective covers.

They provide a reliable and proven solution for all situations where security is fundamental especially in potentially explosive atmospheres.

They are designed for explosive atmospheres gas/vapours or dust and meet the highest levels of protection.

| TECHNICAL DATA                   |                                                                  |  |
|----------------------------------|------------------------------------------------------------------|--|
| Material                         | Zamac, carbon steel                                              |  |
| IP rating                        | IP65 according to EN/IEC 60529                                   |  |
| Temperature range                | - 20°C + 60°C                                                    |  |
| Certificate                      | INERIS 04ATEX0040                                                |  |
| Marking                          | II 2 GD<br>Ex db eb IIC T6 Gb<br>or Ex tb IIIC T85°C             |  |
| Features of the contact block    | Phax = 250 V Imax = 3 A                                          |  |
| Cable entry                      | M20 cable gland                                                  |  |
| Mechanical endurance of the head | Head: 5 million operations - Contact block: 1 million operations |  |

| Product code | Control unit type                          | Operating anchoring cable point | Contact     |
|--------------|--------------------------------------------|---------------------------------|-------------|
| XY2WCE2A250  | Reset by booted push button                | To left                         | 1 x NC + NO |
| XY2WCE2A270  | Reset by booted push button                | To left                         | 2 x NC + NC |
| XY2WCE1A250  | Reset by booted push button                | To right                        | 1 x NC + NO |
| XY2WCE1A270  | Reset by booted push button                | To right                        | 2 x NC + NC |
| XY2WCE2A450  | Reset by key release push button - Key 421 | To left                         | 1 x NC + NO |
| XY2WCE2A470  | Reset by key release push button - Key 421 | To left                         | 2 x NC + NC |
| XY2WCE1A450  | Reset by key release push button - Key 421 | To right                        | 1 x NC + NO |
| XY2WCE1A470  | Reset by key release push button - Key 421 | To right                        | 2 x NC + NC |